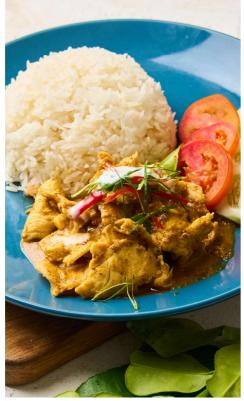

### **PANANG CURRY** THAI STYLE

#### แพนง

Stir-fried yellow curry choice of chicken, pork or beef served with steamed rice

เนื้อ Beef

330.-

หมู หรือ ไก่ Pork or Chicken 270.-