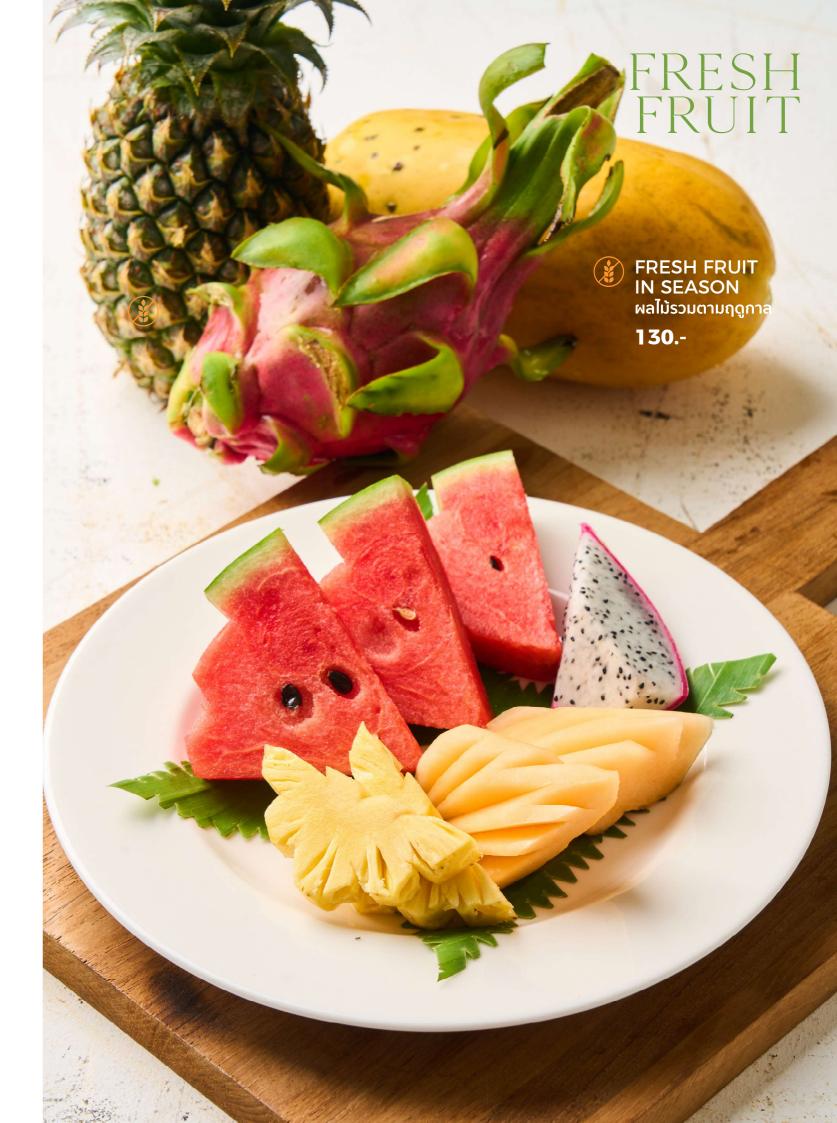

th cheese, served with french fries

330.-



CHEF RECOMMANDED



We are happy to accommodate all diets.

Should have any special requirement, please speak with your server.

Prices are inclusive of service charge and government tax.



# PASTA





SPAGHETTI SEAFOOD สปาเก็ตตี้ซีฟู๊ด Mixed local fresh seafood

in a classic tomato. garlic and marinara sauce.

**SPAGHETTI** 



## CHEF'S FAVOURITE















## THAI FLAVOUR



















### **GAENG KEOW WAHN GAI**

### แกงเขียวหวานไก่

Famous green curry of chicken with crisp eggplant and basil leaves served with steamed rice

290.-



### **PANANG CURRY** THAI STYLE

#### แพนง

Stir-fried yellow curry choice of chicken, pork or beef served with steamed rice



เนื้อ Beef

330.-



หมู หรือ ไก่ Pork or Chicken 270.-

















### BEVERAGES

Enjoy four complimentary soft drinks of your choice and a bucket of ice with the purchase of a bottle of liquor.

| WHISKIES                           |       |
|------------------------------------|-------|
| <ul> <li>Johnnie Walker</li> </ul> |       |
| (Red Label) 70 cl.                 | 3,100 |
| <ul> <li>Johnnie Walker</li> </ul> |       |
| (Black Label) 70 cl.               | 3,600 |
| BOURBON                            |       |

| • Jim Beam 70 cl.      | 2,700 |
|------------------------|-------|
| • Jack Daniel's 70 cl. | 3,600 |

### **THAI**• Sang Som 70 cl. **1,150.-**

SDIDITS

| SPIRITS                   |       |
|---------------------------|-------|
| • Vodka - Smirnoff 70 cl. | 2,600 |
| • Rum - Bacardi 75 cl.    | 2,800 |
| • Gin - Gordon's 70 cl.   |