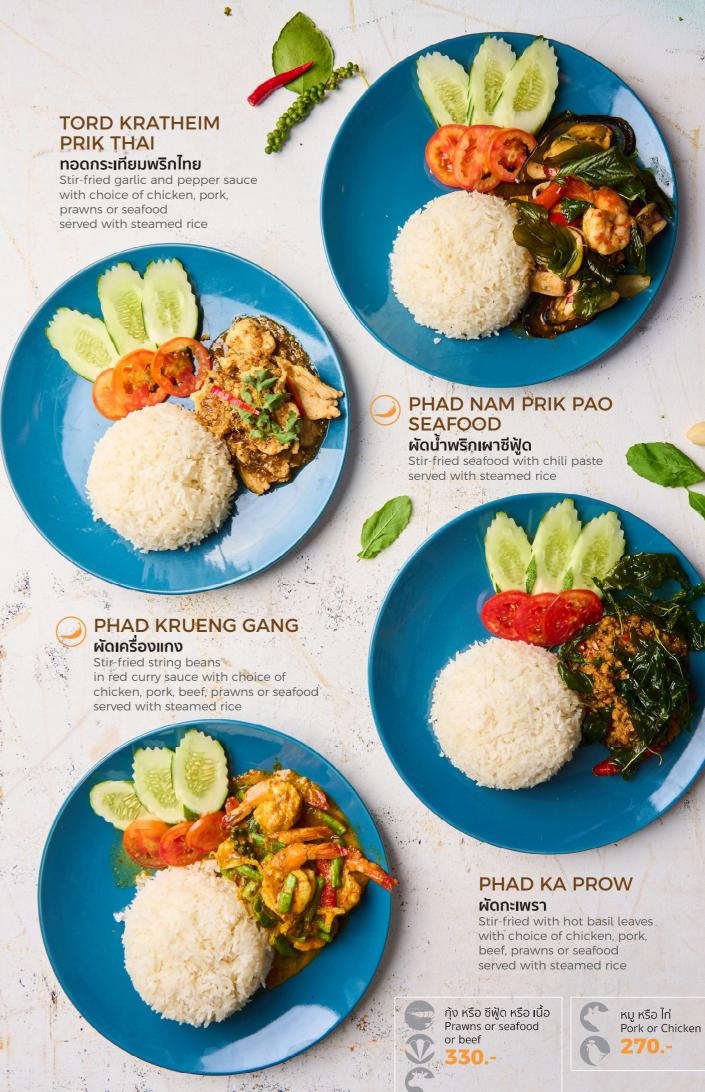

d with cheese, served with french fries

330.-



CHEF RECOMMANDED



We are happy to accommodate all diets.

Should have any special requirement, please speak with your server.

Prices are inclusive of service charge and government tax.



# PASTA





SPAGHETTI SEAFOOD สปาเก็ตตี้ซีฟู๊ด Mixed local fresh seafood

in a classic tomato. garlic and marinara sauce.

**SPAGHETTI** 



## CHEF'S FAVOURITE















## THAI FLAVOUR



















### **GAENG KEOW WAHN GAI**

### แกงเขียวหวานไก่

Famous green curry of chicken with crisp eggplant and basil leaves served with steamed rice

290.-



### **PANANG CURRY** THAI STYLE

#### แพนง

Stir-fried yellow curry choice of chicken, pork or beef served with steamed rice



เนื้อ Beef

330.-



หมู หรือ ไก่ Pork or Chicken 270.-

















### BEVERAGES

Enjoy four complimentary soft drinks of your choice and a bucket of ice with the purchase of a bottle of liquor.

| WHISKIES                           |       |
|------------------------------------|-------|
| <ul> <li>Johnnie Walker</li> </ul> |       |
| (Red Label) 70 cl.                 | 3,100 |
| <ul> <li>Johnnie Walker</li> </ul> |       |
| (Black Label) 70 cl.               | 3,600 |
| BOURBON                            |       |

| • Jim Beam 70 cl.      | 2,700 |
|------------------------|-------|
| • Jack Daniel's 70 cl. | 3,600 |

### **THAI**• Sang Som 70 cl. **1,150.-**

SDIDITS

| SPIRITS                   |       |
|---------------------------|-------|
| • Vodka - Smirnoff 70 cl. | 2,600 |
| • Rum - Bacardi 75 cl.    | 2,800 |
| • Gin - Gordon's 70 cl.