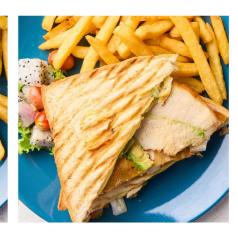

## GRILLED CHICKEN SANDWICH แซนด์วิชไก่ย่าง

Grilled chicken, avocado, tomato, onion, cheddar, jalapeno and wasabi mayo

**270**.-