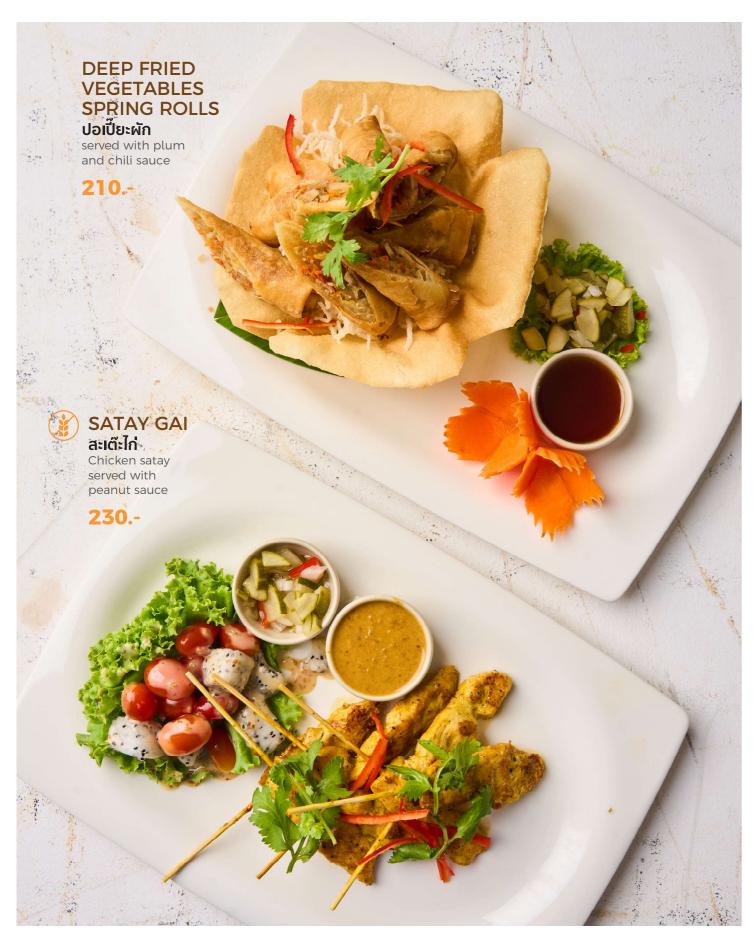

ชีสแซนด์วิส

Cook ham and cheese. served with french fries

270.-



## GRILLED CHICKEN SANDWICH แซนด์วิชไก่ย่าง

Grilled chicken, avocado, tomato, onion, cheddar, jalapeno and wasabi mayo

**270**.-

# BURGER & SANDWICH



### BEEF BURGER เบอร์เกอร์เนื้อ

with pickled cucumber, tomato and lettuce and french fries

310.-

### CHEESE BEEF BURGER เบอร์เกอร์เนื้อชีส

Beef burger topped with cheese, served with french fries

330.-



CHEF RECOMMANDED



We are happy to accommodate all diets.

Should have any special requirement, please speak with your server.

Prices are inclusive of service charge and government tax.



# PASTA





SPAGHETTI SEAFOOD สปาเก็ตตี้ซีฟู๊ด Mixed local fresh seafood

in a classic tomato. garlic and marinara sauce.

**SPAGHETTI** 



## CHEF'S FAVOURITE















## THAI FLAVOUR



















### **GAENG KEOW WAHN GAI**

### แกงเขียวหวานไก่

Famous green curry of chicken with crisp eggplant and basil leaves served with steamed rice

290.-



### **PANANG CURRY** THAI STYLE

#### แพนง

Stir-fried yellow curry choice of chicken, pork or beef served with steamed rice



เนื้อ Beef

330.-



หมู หรือ ไก่ Pork or Chicken 270.-

















### BEVERAGES

Enjoy four complimentary soft drinks of your choice and a bucket of ice with the purchase of a bottle of liquor.

| WHISKIES                           |       |
|------------------------------------|-------|
| <ul> <li>Johnnie Walker</li> </ul> |       |
| (Red Label) 70 cl.                 | 3,100 |
| <ul> <li>Johnnie Walker</li> </ul> |       |
| (Black Label) 70 cl.               | 3,600 |