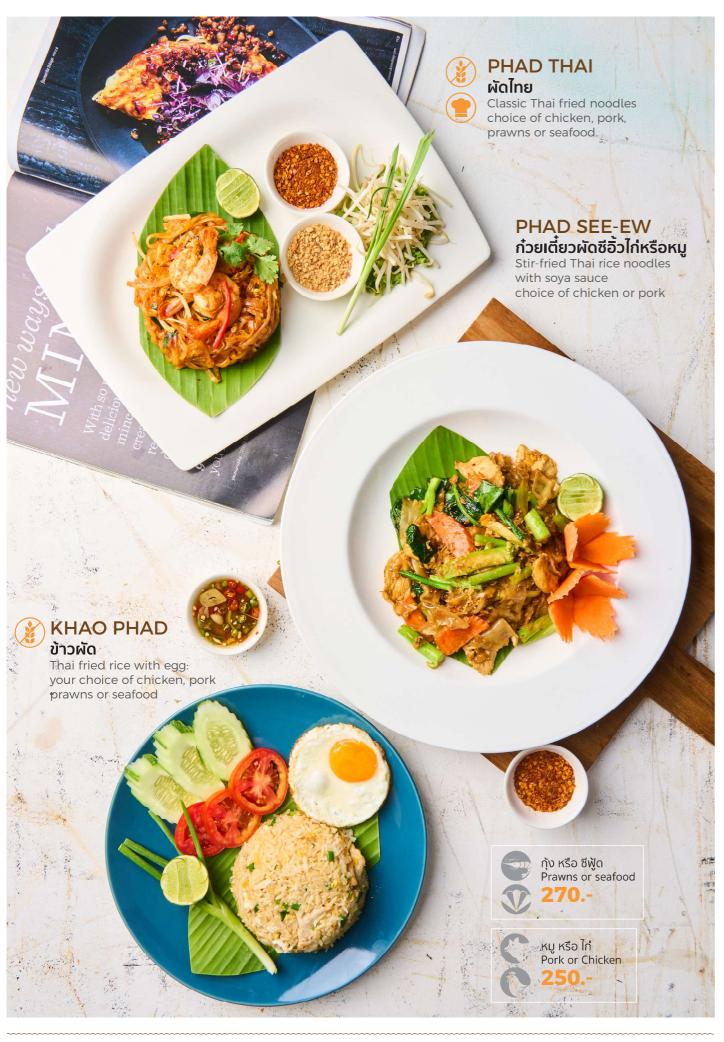

with cheese, served with french fries

330.-



CHEF RECOMMANDED



We are happy to accommodate all diets.

Should have any special requirement, please speak with your server.

Prices are inclusive of service charge and government tax.



# PASTA





SPAGHETTI SEAFOOD สปาเก็ตตี้ซีฟู๊ด Mixed local fresh seafood

in a classic tomato. garlic and marinara sauce.

**SPAGHETTI** 



## CHEF'S FAVOURITE















## THAI FLAVOUR



















### **GAENG KEOW WAHN GAI**

### แกงเขียวหวานไก่

Famous green curry of chicken with crisp eggplant and basil leaves served with steamed rice

290.-



### **PANANG CURRY** THAI STYLE

#### แพนง

Stir-fried yellow curry choice of chicken, pork or beef served with steamed rice



เนื้อ Beef

330.-



หมู หรือ ไก่ Pork or Chicken 270.-

















### BEVERAGES

Enjoy four complimentary soft drinks of your choice and a bucket of ice with the purchase of a bottle of liquor.

| WHISKIES                           |       |
|------------------------------------|-------|
| <ul> <li>Johnnie Walker</li> </ul> |       |
| (Red Label) 70 cl.                 | 3,100 |
| <ul> <li>Johnnie Walker</li> </ul> |       |
| (Black Label) 70 cl.               | 3,600 |
| BOURBON                            |       |

| • Jim Beam 70 cl.      | 2,700 |
|------------------------|-------|
| • Jack Daniel's 70 cl. | 3,600 |

### **THAI**• Sang Som 70 cl. **1,150.-**

SDIDITS

| SPIRITS                   |       |
|---------------------------|-------|
| • Vodka - Smirnoff 70 cl. | 2,600 |
| • Rum - Bacardi 75 cl.    | 2,800 |
| • Gin - Gordon's 70 cl.