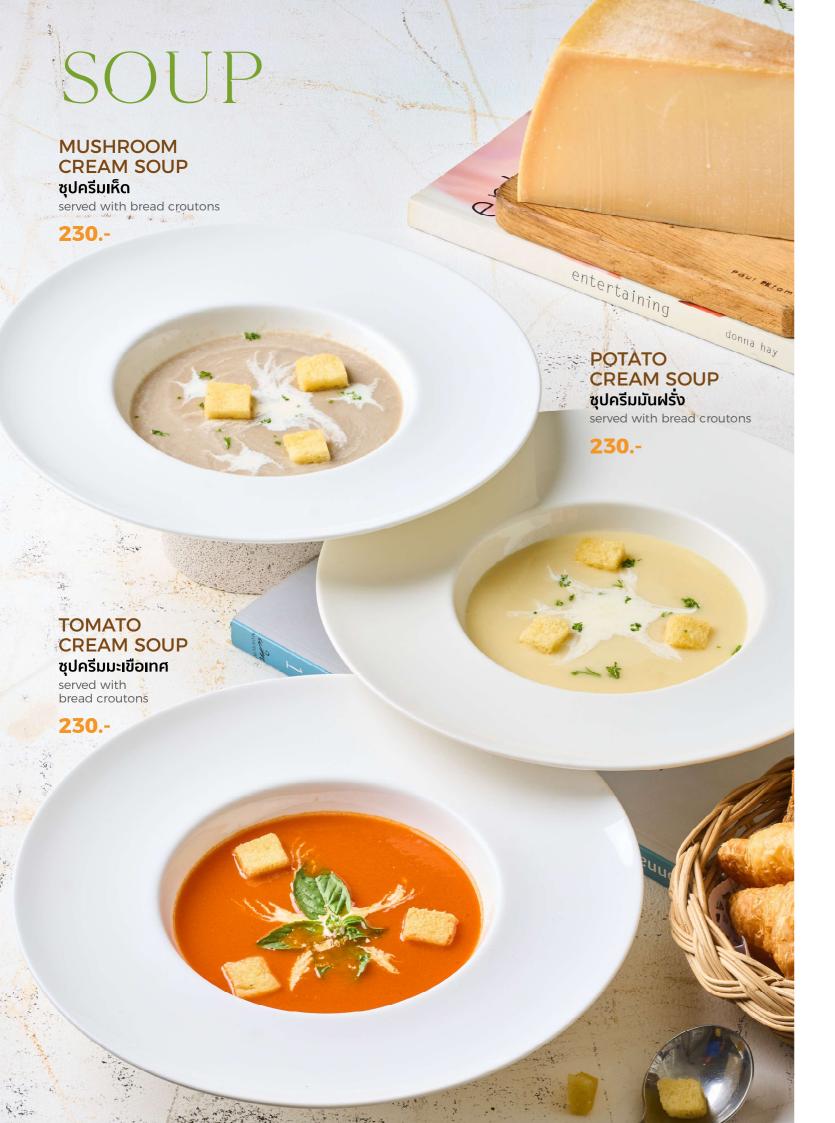

# SALAD









### CLUB SANDWICH TRIPLE DECKER คลับแซนด์วิช ทริปเปิ้ล

### เดคเกอร์

with chicken, bacon, fried egg and tomato, served with French fries

290.-

### CHICKEN BURGER เบอร์เกอร์ไก่

Pan grilled chicken burger, pickled cucumber, tomatoes and lettuce with pink sauce. served with french fries

290.-



### HAM AND CHEESE SANDWICH แฮมและชีสแซนด์วิส

Cook ham and cheese. served with french fries

270.-



## GRILLED CHICKEN SANDWICH แซนด์วิชไก่ย่าง

Grilled chicken, avocado, tomato, onion, cheddar, jalapeno and wasabi mayo

**270**.-

# BURGER & SANDWICH



### BEEF BURGER เบอร์เกอร์เนื้อ

with pickled cucumber, tomato and lettuce and french fries

310.-

### CHEESE BEEF BURGER เบอร์เกอร์เนื้อชีส

Beef burger topped with cheese, served with french fries

330.-



CHEF RECOMMANDED



We are ha