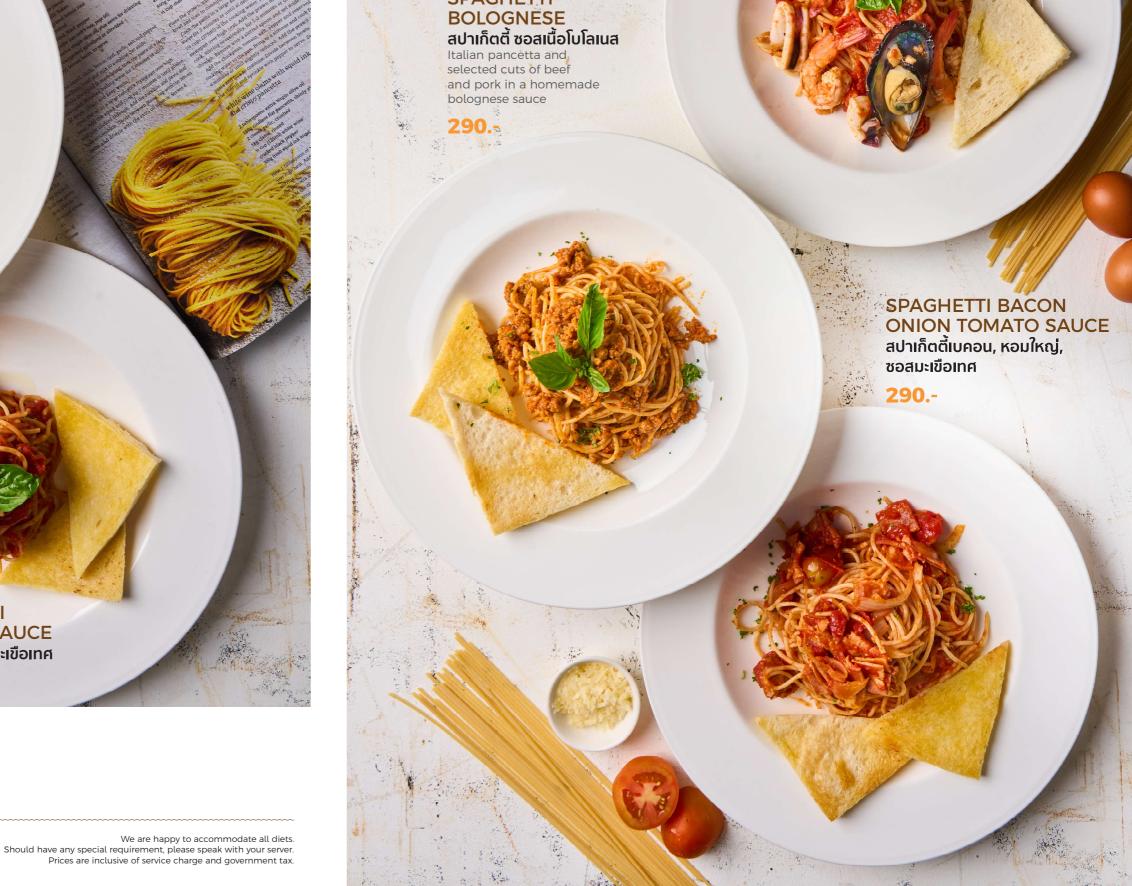

# PASTA

SPAGHETTI SEAFOOD สปาเก็ตตี้ซีฟู๊ด Mixed local fresh seafood

in a classic tomato. garlic and marinara sauce.

**SPAGHETTI** 