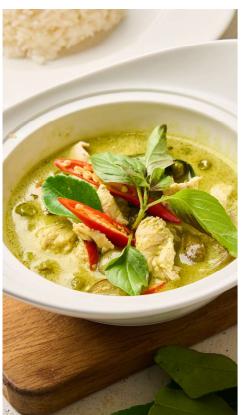

### **GAENG KEOW WAHN GAI**

### แกงเขียวหวานไก่

Famous green curry of chicken with crisp eggplant and basil leaves served with steamed rice

290.-