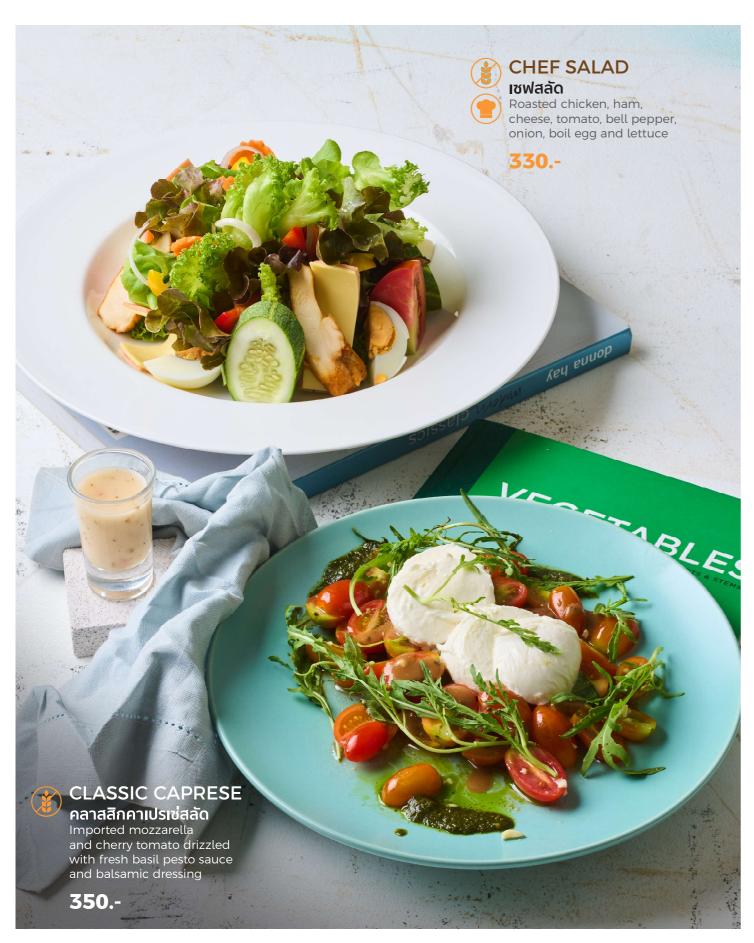

# SALAD









### CLUB SANDWICH TRIPLE DECKER คลับแซนด์วิช ทริปเปิ้ล

### เดคเกอร์

with chicken, bacon, fried egg and tomato, served with French fries

290.-

### CHICKEN BURGER เบอร์เกอร์ไก่

Pan grilled chicken burger, pickled cucumber, tomatoes and lettuce with pink sauce. served with french fries

290.-



### HAM AND CHEESE SANDWICH แฮมและชีสแซนด์วิส

Cook ham and cheese. served with french fries

270.-



## GRILLED CHICKEN SANDWICH แซนด์วิชไก่ย่าง

Grilled chicken, avocado, tomato, onion, cheddar, jalapeno and wasabi mayo

**270**.-

# BURGER & SANDWICH



### BEEF BURGER เบอร์เกอร์เนื้อ

with pickled cucumber, tomato and lettuce and french fries

310.-

### CHEESE BEEF BURGER เบอร์เกอร์เนื้อชีส

Beef burger topped with cheese, served with french fries

330.-



CHEF RECOMMAND