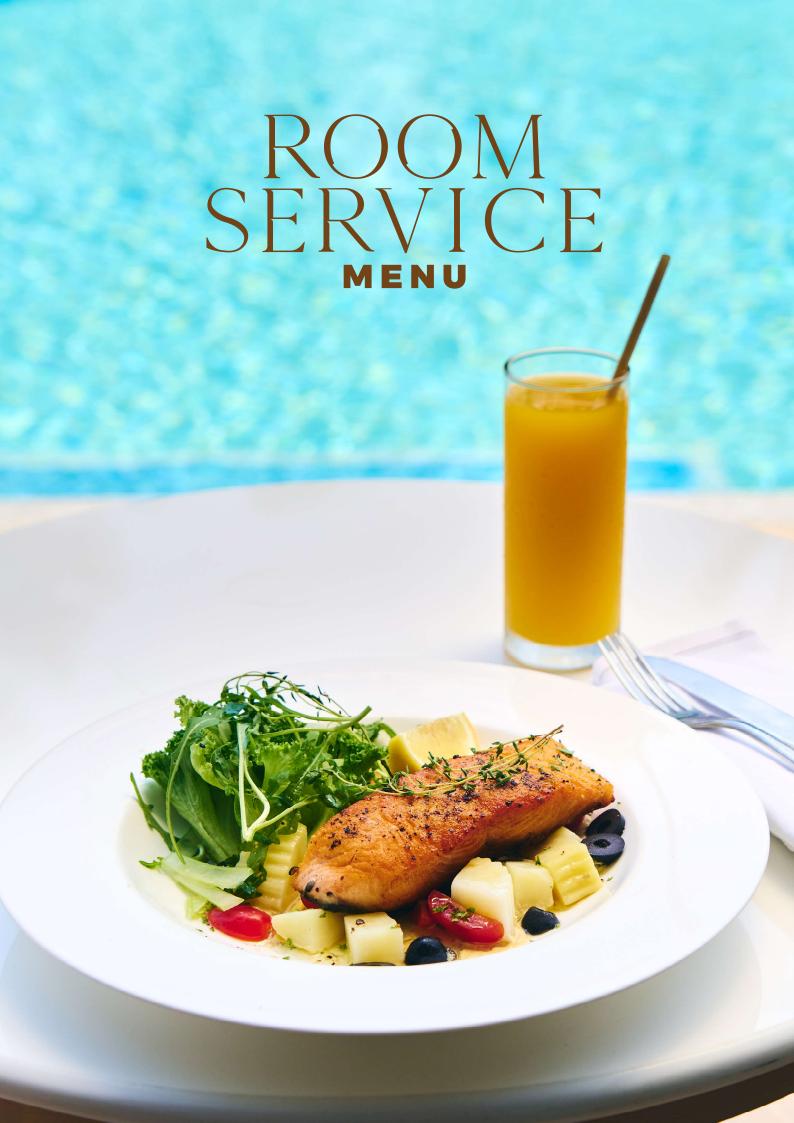

# SALAD









### CLUB SANDWICH TRIPLE DECKER คลับแซนด์วิช ทริปเปิ้ล

### เดคเกอร์

with chicken, bacon, fried egg and tomato, served with French fries

290.-

### CHICKEN BURGER เบอร์เกอร์ไก่

Pan grilled chicken burger, pickled cucumber, tomatoes and lettuce with pink sauce. served with french fries

290.-



### HAM AND CHEESE SANDWICH แฮมและชีสแซนด์วิส

Cook ham and cheese. served with french fries

270.-



## GRILLED CHICKEN SANDWICH แซนด์วิชไก่ย่าง

Grilled chicken, avocado, tomato, onion, cheddar, jalapeno and wasabi mayo

**270**.-

# BURGER & SANDWICH



### BEEF BURGER เบอร์เกอร์เนื้อ

with pickled cucumber, tomato and lettuce and french fries

310.-

### CHEESE BEEF BURGER เบอร์เกอร์เนื้อชีส

Beef burger topped with cheese, served with french fries

330.-



CHEF RECOMMA