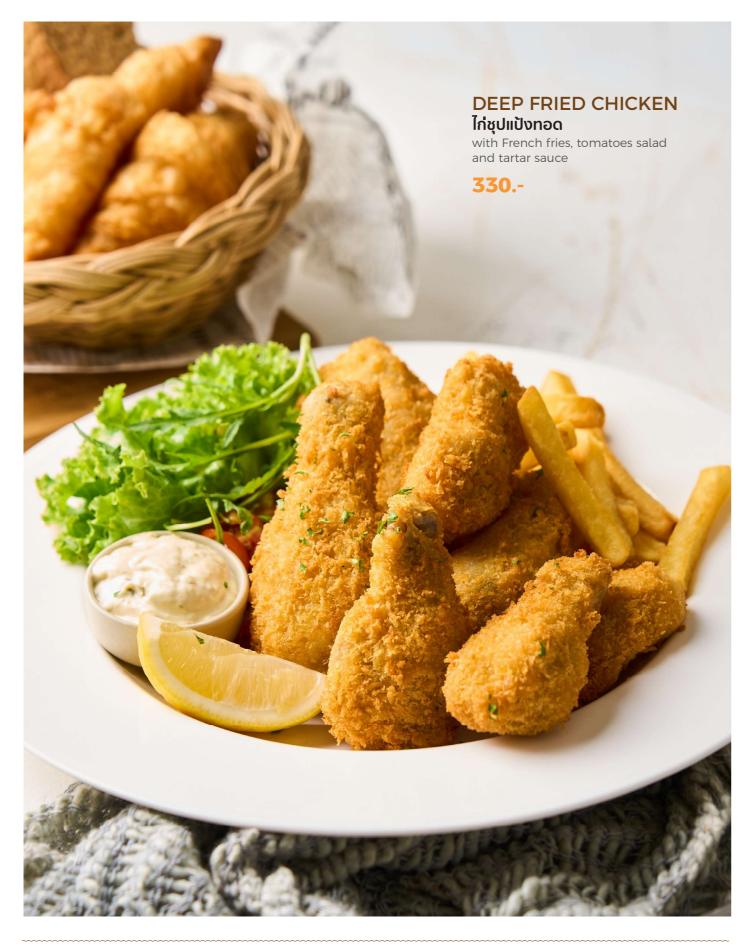

DWICH แฮมและชีสแซนด์วิส

Cook ham and cheese. served with french fries

270.-



## GRILLED CHICKEN SANDWICH แซนด์วิชไก่ย่าง

Grilled chicken, avocado, tomato, onion, cheddar, jalapeno and wasabi mayo

**270**.-

# BURGER & SANDWICH



### BEEF BURGER เบอร์เกอร์เนื้อ

with pickled cucumber, tomato and lettuce and french fries

310.-

### CHEESE BEEF BURGER เบอร์เกอร์เนื้อชีส

Beef burger topped with cheese, served with french fries

330.-



CHEF RECOMMANDED



We are happy to accommodate all diets.

Should have any special requirement, please speak with your server.

Prices are inclusive of service charge and government tax.



# PASTA





SPAGHETTI SEAFOOD สปาเก็ตตี้ซีฟู๊ด Mixed local fresh seafood

in a classic tomato. garlic and marinara sauce.

**SPAGHETTI** 



## CHEF'S FAVOURITE















## THAI FLAVOUR



















### **GAENG KEOW WAHN GAI**

### แกงเขียวหวานไก่

Famous green curry of chicken with crisp eggplant and basil leaves served with steamed rice

290.-



### **PANANG CURRY** THAI STYLE

#### แพนง

Stir-fried yellow curry choice of chicken, pork or beef served with steamed rice



เนื้อ Beef

330.-



หมู หรือ ไก่ Pork or Chicken 270.-

















### BEVERAGES

Enjoy four complimentary soft drinks of your choice and a bucket of ice with the purchase of a bottle of liquor.

| WHISKIES                           |       |
|------------------------------------|-------|
| <ul> <li>Johnnie Walker</li> </ul> |       |
| (Red Label) 70 cl.                 | 3,100 |
| <ul> <li>Johnnie Walker</li> </ul> |       |
| (Black Label) 70 cl.