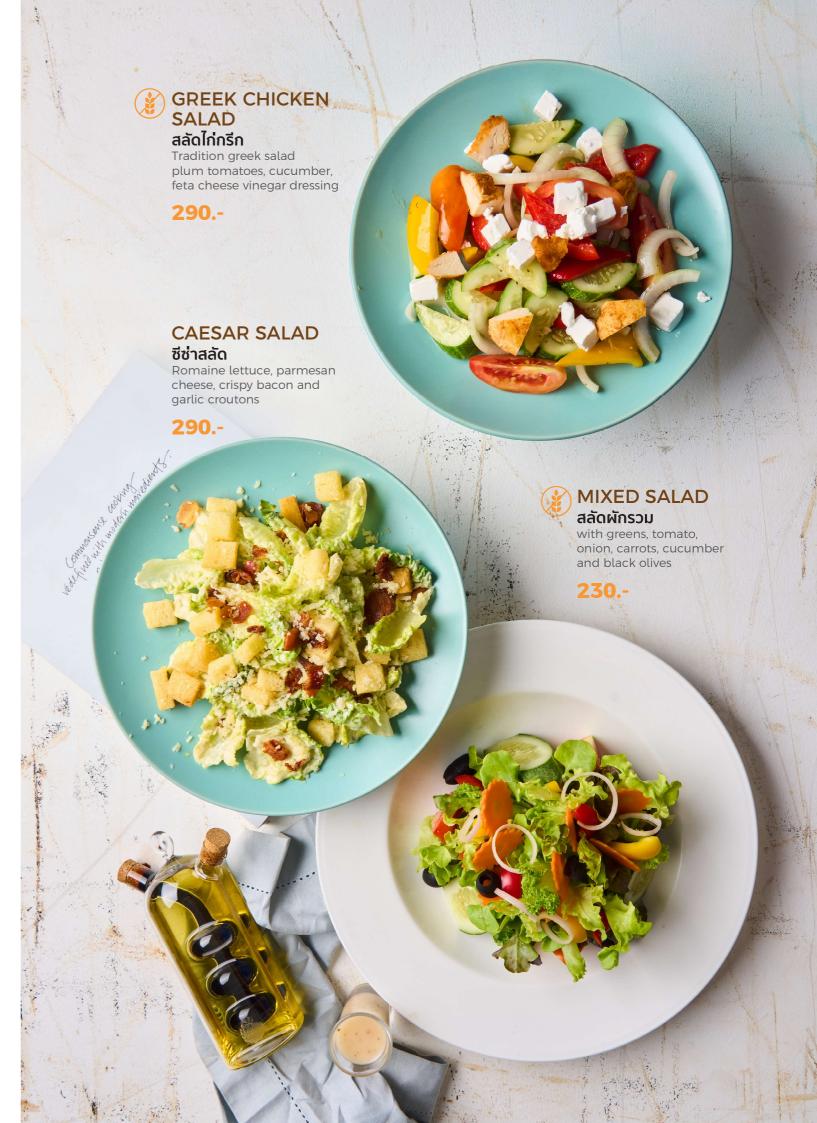

# SALAD









### CLUB SANDWICH TRIPLE DECKER คลับแซนด์วิช ทริปเปิ้ล

### เดคเกอร์

with chicken, bacon, fried egg and tomato, served with French fries

290.-

### CHICKEN BURGER เบอร์เกอร์ไก่

Pan grilled chicken burger, pickled cucumber, tomatoes and lettuce with pink sauce. served with french fries

290.-



### HAM AND CHEESE SANDWICH แฮมและชีสแซนด์วิส

Cook ham and cheese. served with french fries

270.-



## GRILLED CHICKEN SANDWICH แซนด์วิชไก่ย่าง

Grilled chicken, avocado, tomato, onion, cheddar, jalapeno and wasabi mayo

**270**.-

# BURGER & SANDWICH



### BEEF BURGER เบอร์เกอร์เนื้อ

with pickled cucumber, tomato and lettuce and french fries

310.-

### CHEESE BEEF BURGER เบอร์เกอร์เนื้อชีส

Beef burger topped with cheese, served with french fries

330.-



CHEF RECOMMANDED



We are