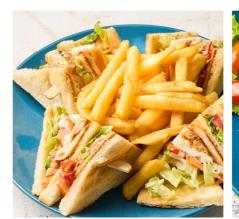

### CLUB SANDWICH TRIPLE DECKER คลับแซนด์วิช ทริปเปิ้ล

### เดคเกอร์

with chicken, bacon, fried egg and tomato, served with French fries

290.-