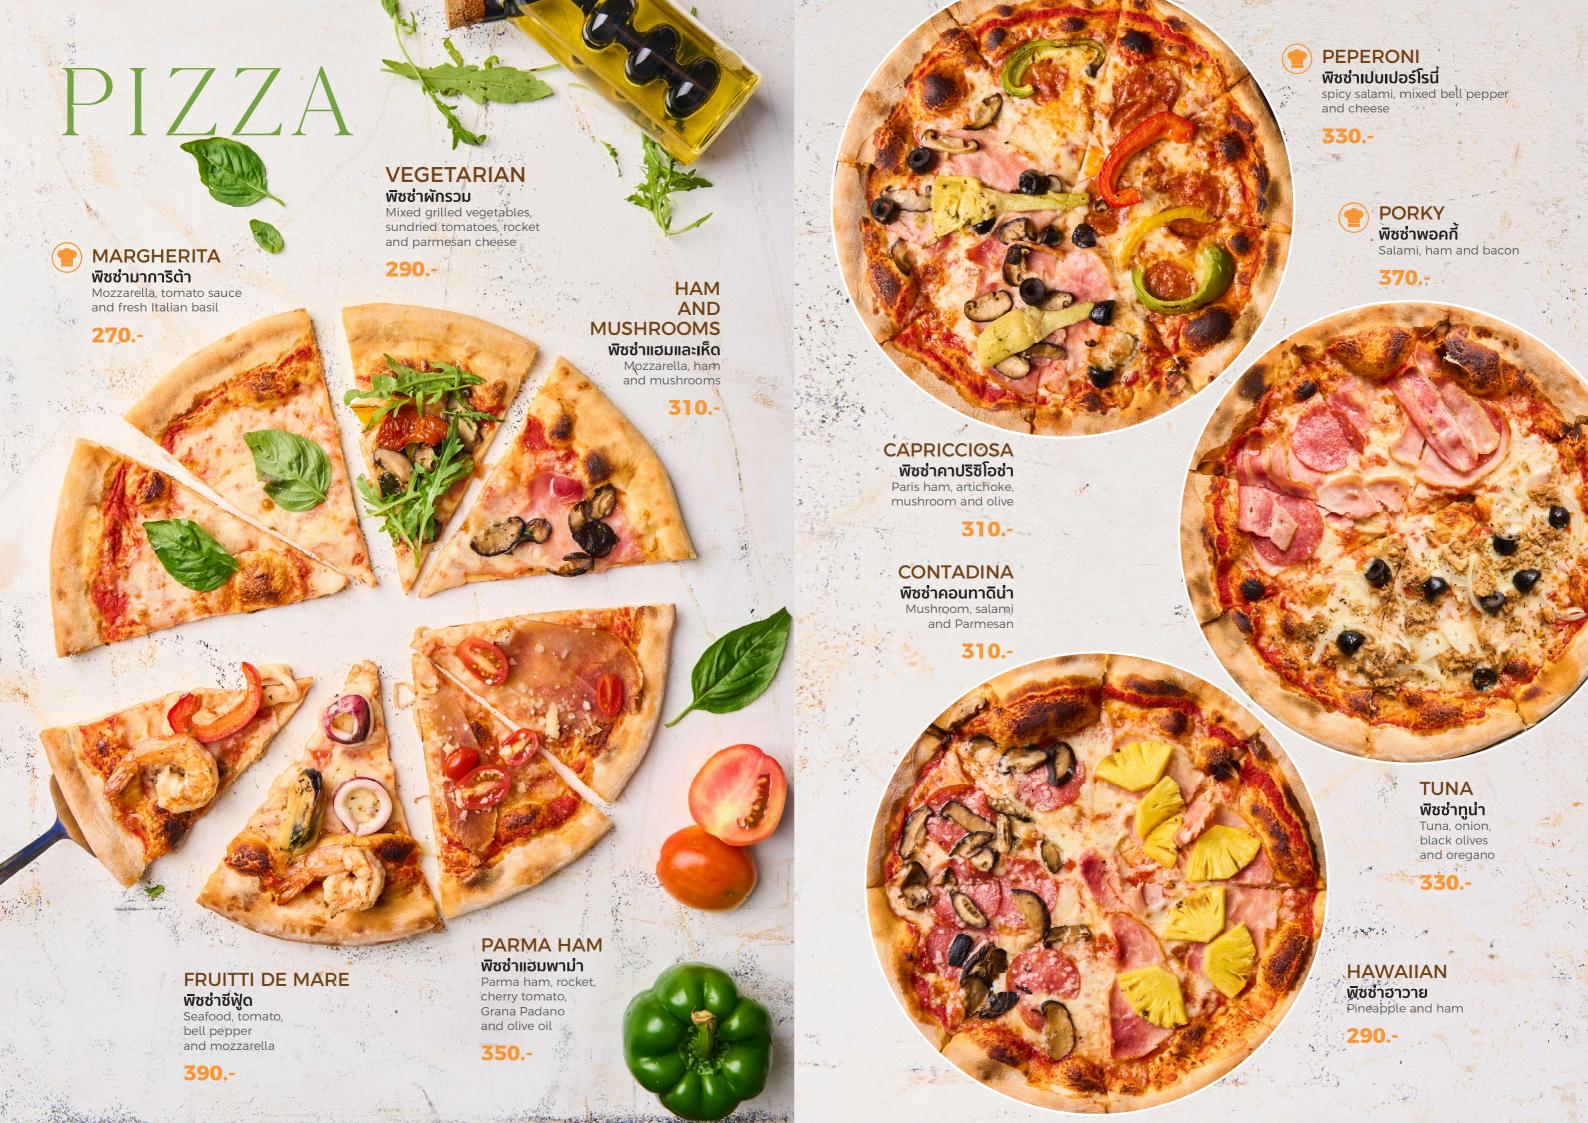

### HAM AND CHEESE SANDWICH แฮมและชีสแซนด์วิส

Cook ham and cheese. served with french fries

270.-



## GRILLED CHICKEN SANDWICH แซนด์วิชไก่ย่าง

Grilled chicken, avocado, tomato, onion, cheddar, jalapeno and wasabi mayo

**270**.-

# BURGER & SANDWICH



### BEEF BURGER เบอร์เกอร์เนื้อ

with pickled cucumber, tomato and lettuce and french fries

310.-

### CHEESE BEEF BURGER เบอร์เกอร์เนื้อชีส

Beef burger topped with cheese, served with french fries

330.-



CHEF RECOMMANDED



We are happy to accommodate all diets.

Should have any special requirement, please speak with your server.

Prices are inclusive of service charge and government tax.



# PASTA





SPAGHETTI SEAFOOD สปาเก็ตตี้ซีฟู๊ด Mixed local fresh seafood

in a classic tomato. garlic and marinara sauce.

**SPAGHETTI** 



## CHEF'S FAVOURITE















## THAI FLAVOUR



















### **GAENG KEOW WAHN GAI**

### แกงเขียวหวานไก่

Famous green curry of chicken with crisp eggplant and basil leaves served with steamed rice

290.-



### **PANANG CURRY** THAI STYLE

#### แพนง

Stir-fried yellow curry choice of chicken, pork or beef served with steamed rice



เนื้อ Beef

330.-



หมู หรือ ไก่ Pork or Chicken 270.-

















### BEVERAGES

Enjoy four complimentary soft drinks of your choice and a bucket of ice with the purchase of a bottle of liquor.

| WHISKIES                           |       |
|------------------------------------|-------|
| <ul> <li>Johnnie Walker</li> </ul> |       |
| (Red Label) 70 cl.                 | 3,100 |
| <ul> <li>Johnnie Walker</li> </ul> |       |
| (Black La