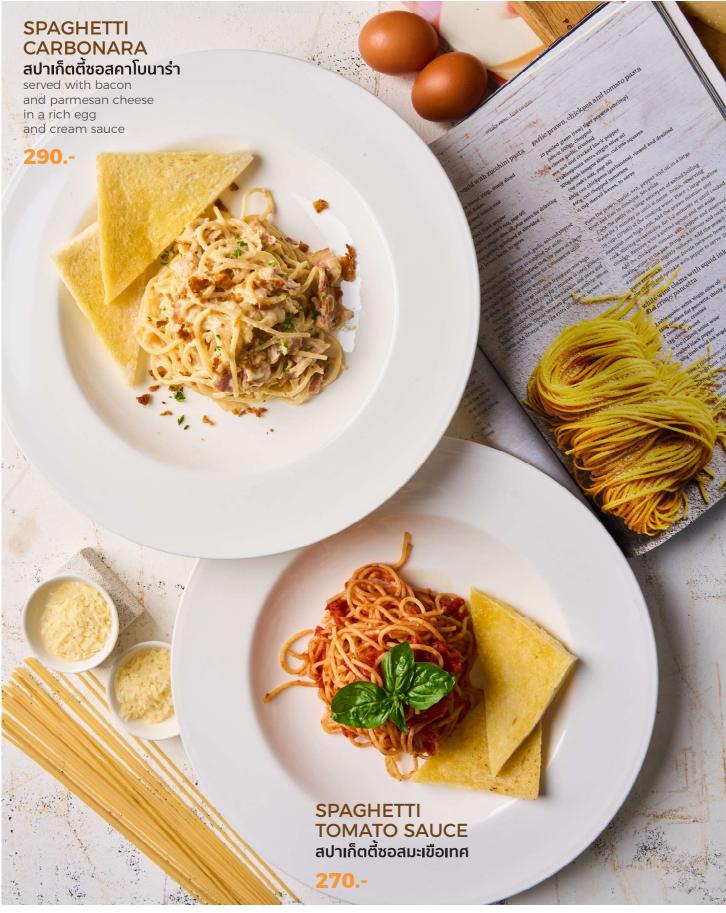

# PASTA

SPAGHETTI SEAFOOD สปาเก็ตตี้ซีฟู๊ด Mixed local fresh seafood

in a classic tomato. garlic and marinara sauce.

**SPAGHETTI** 